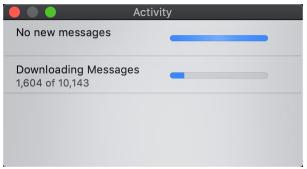

### Continue to the next steps to view your mailbox activity (optional)

To view your mailbox activity, perform the following;

- Open Mac Mail client
- Click Window > Activity

• This will open a new Activity window that shows the current status of the mailbox