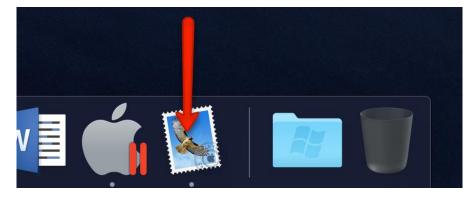

**11.** Launch your mail via the **mail icon** to see your email.

**NOTE**: IT MAY TAKE SOME TIME TO DOWNLOAD AND SYNC WITH ALL YOUR EMAIL.