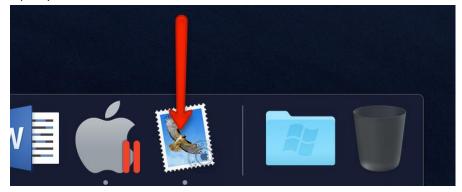

# **Topic: Setup instructions for Mac/Apple Mail with O365**

\*\*These instructions apply to Mac Mail for installation on Mojave

1. Open your Mail Client

2. Click the Mail menu and go to Accounts...

3. Click on the "+" symbol in order to add your new email.