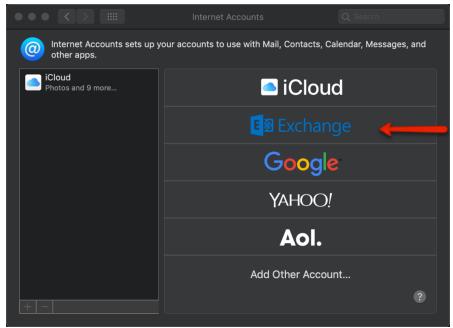

4. Click on Exchange.

**5.** In the Email Address field, enter your appropriate StarID account information, then click Sign In.

- Students: <Your StarID>@go.minnstate.edu
- Faculty and Staff: <Your StarID>@minnstate.edu