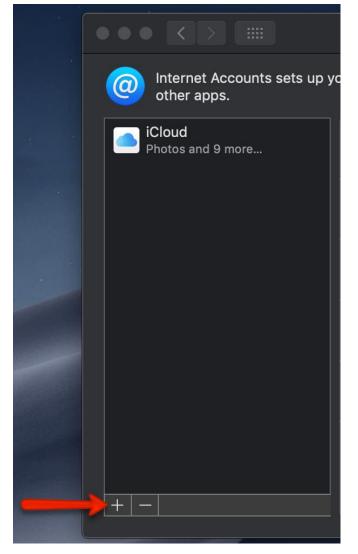

# **Topic: Setup instructions for Mac/Apple Mail with O365**

\*\*These instructions apply to Mac Mail for installation on Mojave

1. Open your Mail Client

2. Click the Mail menu and go to Accounts...

3. Click on the "+" symbol in order to add your new email.