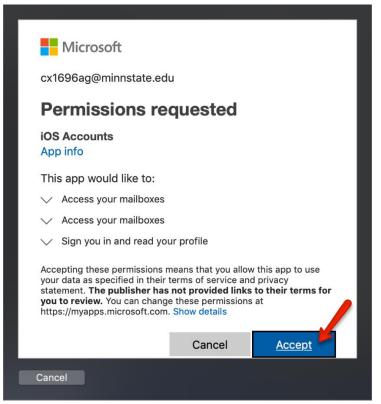

#### 8. Click Accept.

9. Click Done.

| E Exchange<br>Select the apps you want to use with this account: |  |  |  |  |
|------------------------------------------------------------------|--|--|--|--|
|                                                                  |  |  |  |  |
| Contacts                                                         |  |  |  |  |
| Calendars                                                        |  |  |  |  |
| Reminders                                                        |  |  |  |  |
| ✓ <sup>1</sup> Notes                                             |  |  |  |  |
| Cancel Back Done                                                 |  |  |  |  |