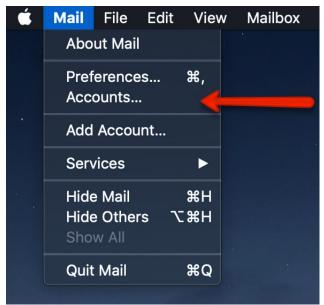

# **Topic: Setup instructions for Mac/Apple Mail with O365**

\*\*These instructions apply to Mac Mail for installation on Mojave

1. Open your Mail Client

2. Click the Mail menu and go to Accounts...

3. Click on the "+" symbol in order to add your new email.