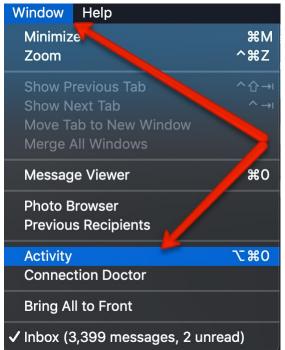

### Continue to the next steps to view your mailbox activity (optional)

To view your mailbox activity, perform the following;

- Open Mac Mail client
- Click Window > Activity

• This will open a new Activity window that shows the current status of the mailbox