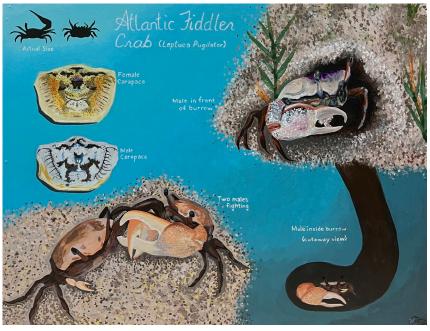

McKynzie Meyer Aliens Stole the Dinosaurs 2024

Relief print & ink on paper

Tom Sather Pink Scene 2024

Digital 9"x 12"

Miranda Zeien The Reader 2024

Oil on masonite board 24"x30"

Jo Krull *Blue Razz* 2024

Colored pencil