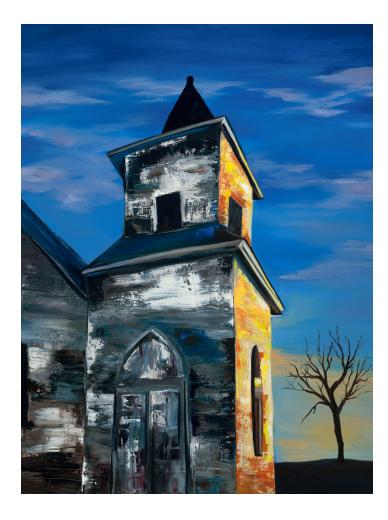

McKynzie Meyer Aliens Stole the Dinosaurs 2024

Relief print & ink on paper

Tom Sather Pink Scene 2024

Digital 9"x 12"

Miranda Zeien The Reader 2024

Oil on masonite board 24"x30"

Jo Krull *Blue Razz* 2024

Colored pencil