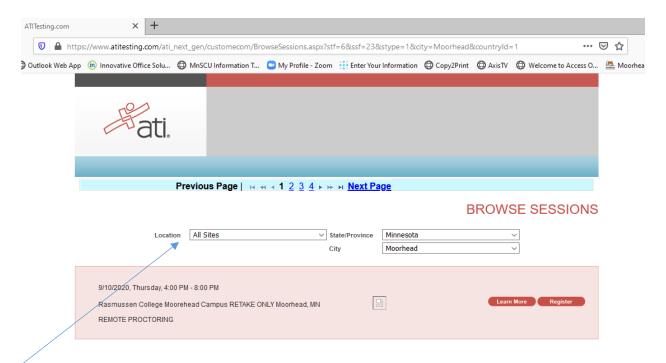

Program Type: TEAS for Nursing Students

Country: USA

State: Minnesota

City: Moorhead

**SELECT NEXT** 

YOU CAN FILTER THE RESULTS TO SHOW "Minnesota State University Moorhead TEAS" by choosing the college as your location and see all of Moorhead's date to select.

Click Register, and Check Out