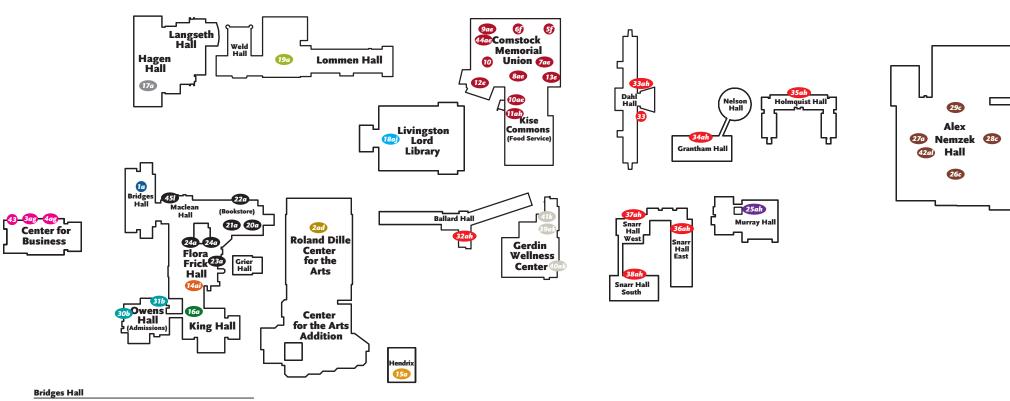

# **Campus Digital Signage Locations**

1 CSIS In front of 160M

#### **Center for the Arts**

CA Box Office Outside of Box Office

## **Center for Business**

3 CB First
4 CB Second
5 CB Second Floor
CB Second 2
6 Hartz Hall of Fame

## **Comstock Memorial Union**

G CMU Ballroom Next to East door of Ballroom

6 CMU Ballroom Next to West door of Ballroom

Mext to East Commons Staircase

8 CMU Commons Next to West Commons Staircase

OMU 90 Welcome Lounge, West Side Entrance

10 CMU Overlook 226A, West Side of Pole

CMU Link(Kise) In front of Kise

CMU Stand 1 CMU West Entrance

13 CMU Stand 2 CMU East Entrance

CMU Overlook 226A, East Side of Pole

## Flora Frick

ASC In front of Academic Support Center

#### Hendrix

1 Hendrix Lobby

## King Hall

6 King Hallway C101 On side wall of L101W

## Langseth Hall

77 Science Atrium 101 Science Atrium

## Library

18 Library Atrium Library Atrium

## Lommen Hall

15 Lommen Hallway of C102 by backwall of bathroom of LO 106

## Maclean Hall

20 Bookstore East

2 Bookstore West

22 Bookstore North

23 MA Link East In Front of Dragon Stop

24 MA Link West 196A West, 196A East

#### **Murray Hall**

SLHS C201 near v202 entrance

## Nemzek Hall

26 Athletics Right Right - C110 (Right Monitor)

Athletics West West End C101 (Next to 105 door)

28 Athletics Middle C110 (Middle Monitor)

29 Athletics Left Left - C110 (Left Side Monitor)

42 Athletics Middle 2 Health & Human Performance Main Hallway

## Owens Hall

30 Admissions Owens 102

37 Admissions Owens 104

## Residence Halls

Ballard Entry Main Entrance

33 Dahl Lounge Dahl Lounge South

Grantham Entry Main Entrance

B Holmquist Entry Main Entrance

Snarr East Snarr East

Snarr West Snarr West

Januari West Shari West

38 Snarr South South Entrance

#### **Wellness Center**

39 Wellness Center 1 Behind Front Desk

40 Wellness Center 2 2nd Floor by Drinking Fountain

Mellness Center 3 Across from Front Desk

## Playlists

a = plays Campus playlist

**b** = plays Admissions playlist

c = plays Athletics playlistd = plays Arts playlist

e = plays CMU playlist

g = plays Business playlist

 $\mathbf{f}$  = plays CMU Events playlist  $\mathbf{h}$  = plays Housing playlist

i = plays Flora Frick playlist

**k** = plays Wellness playlist

**j** = plays Library playlist

I = plays Department playlist